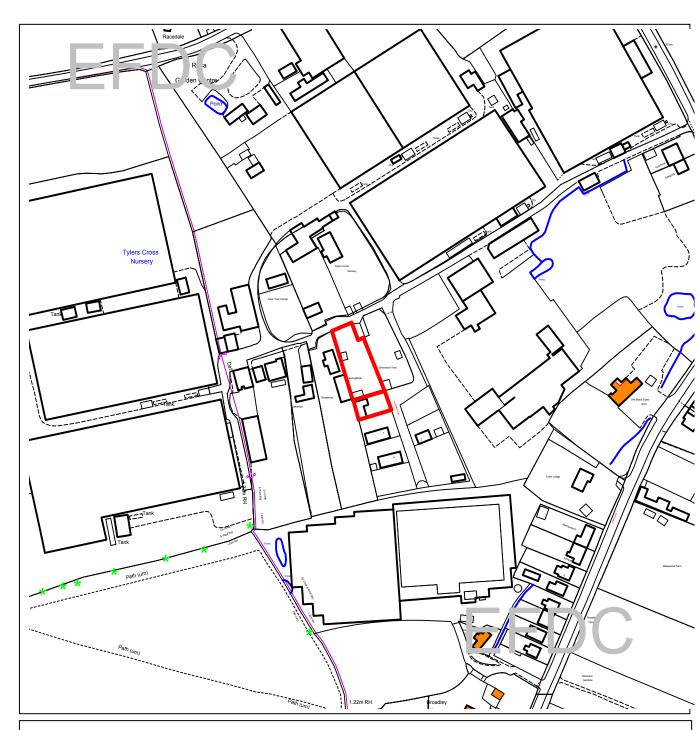

EFDC licence No.100018534

| Agenda Item<br>Number: |                                                                     |
|------------------------|---------------------------------------------------------------------|
| Application Number:    | EPF/1892/09 & EPF/1893/09                                           |
| Site Name:             | Springfields, Tylers Cross Nursery<br>Epping Road, Nazeing, EN9 2DH |
| Scale of Plot:         | 1/2500                                                              |